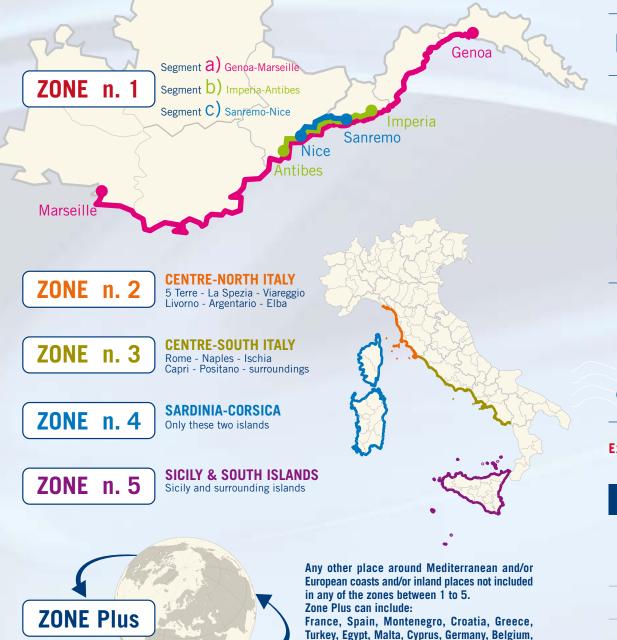

### SERVICE COVERAGE ZONES

### Turkey, Egypt, Malta, Cyprus, Germany, Belgium, Holland, other, as well as any other part of Italy not expressly indicated above (e.g. Adriatic coast, Venice, etc.)