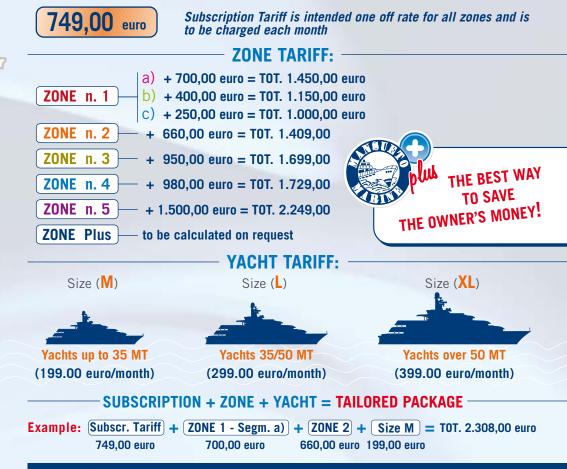

### **SUBSCRIPTION TARIFF:**

### **PROMOTIONAL PACKAGES**

|         | ZONE and<br>SEGMENT | YACHT SIZE | PRICE        |  |
|---------|---------------------|------------|--------------|--|
| BASIC   | 10                  | any size   | euro 1100.00 |  |
| REGULAR | 1B                  | any size   | euro 1200.00 |  |
| EXTRA   | 1A+2                | any size   | euro 2000.00 |  |