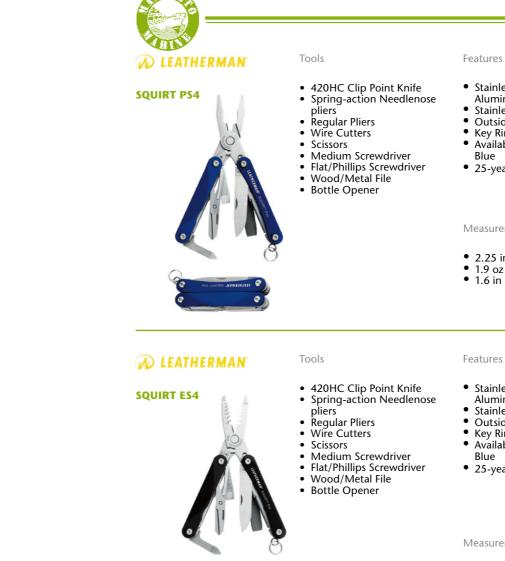

#### Features

- Stainless Steel with Anodized Aluminum Handle Scales Stainless Steel Body
- Outside-accessible Tools
- Key Ring Attachment
  Available Colors: Red, Black,
- Blue • 25-year Warranty
- MM LTH LE831233 MM LTH LE831230 MM LTH LE831227

- Measurements
- 2.25 in | 5.72 cm (closed)
- 1.9 oz | 56.4 g
  1.6 in | 4.06 cm (blade length)

Codes

- Stainless Steel with Anodized
- Aluminum Handle Scales
- Stainless Steel Body
- Outside-accessible Tools
- Key Ring AttachmentAvailable Colors: Red, Black,
- Blue
- 25-year Warranty

MM LTH LE831242

Measurements

- 2.25 in | 5.72 cm (closed)
- 1.9 oz | 56.4 g
  1.6 in | 4.06 cm (blade length)