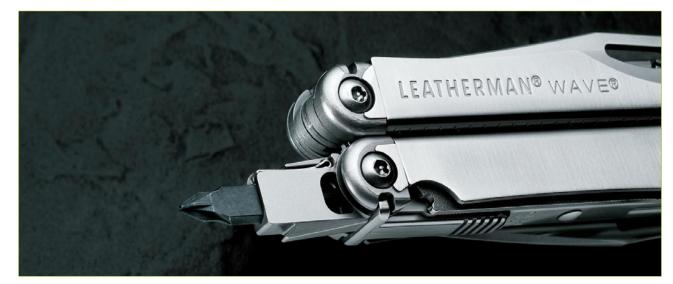

Features

25-year Warranty All Locking Blades and Tools Fixed Lanyard Ring Leather or Nylon Sheath Outside-accessible Blades for One-handed Opening Quick-release Lanyard Ring Removable Pocket Clip Stainless Steel Body Stainless Steel with Premium Titanjum Handle Scales

2.9 in | 7.37 cm (blade length) 4 in | 10 cm (closed)

Titanium Handle Scales

Measurements

• 8.2 oz | 232 g

#### Features

- Stainless Steel Handles
- Stainless Steel Body
- Black Oxide Version
- Available
- Outside-accessible Blades for
- One-handed Opening
   All Locking Blades and Tools
- Fixed Lanyard Ring
- Leather or Nylon Sheath
  25-year Warranty

| Code            | Options            |
|-----------------|--------------------|
| MM LTH LE830489 | Wave Black         |
| MM LTH 830078LE | Wave Leather Sheat |
| MM LTH 830079LE | Wave Nylon Sheat   |