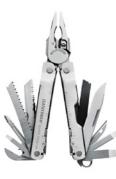

Features

25-year Warranty All Locking Blades and Tools Fixed Lanyard Ring Leather or Nylon Sheath Outside-accessible Blades for One-handed Opening Quick-release Lanyard Ring Removable Pocket Clip Stainless Steel Body Stainless Steel with Premium Titanjum Handle Scales

2.9 in | 7.37 cm (blade length) 4 in | 10 cm (closed)

Titanium Handle Scales

Measurements

• 8.2 oz | 232 g

#### Tools

٠

•

•

•

• 420HC Serrated Knife with Cutting Hook 8 in | 19 cm Ruler

Diamond-coated file Hard-wire Cutters INCLUDED BITS: Phillips and Flat Tip Eyeglasses

Screwdriver Bit, Hex 5/32", Hex 1/16" and .050", Square Drive #2 and #3, Screwdriver 1/8" and Torx #15, Phillips

#1-2 and Screwdriver 3/16"

Bottle Opener

Can Opener