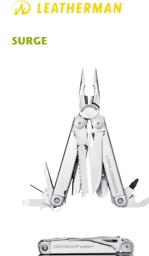

#### **SUPERTOOL 300**

### Features

• 1/8" Screwdriver 154CM Removable Hard-

Tools

- wire Cutters

  154CM Removable Wire
- Cutters
- 420HC Clip Point Knife with Straight Edge • 420HC Sheepsfoot Serrated
- Knife 5/16" Screwdriver
- 7/32" Screwdriver
- 9 in | 22 cm Ruler
- Awl with Thread Loop Bottle Opener
- Can Opener
- Electrical Crimper
- Needlenose Pliers
- Phillips Screwdriver
- Regular Pliers Saw
- Stranded-wire Cutters
- Wire Stripper
  Wood/Metal File

- MMLTHLE831148 Supertool 300 Silver
- MMLTHLE831151
- Stainless Steel Body
  Stainless Steel Handles

Measurements

- 3.2 in | 8.13 cm (blade length)
- 4.5 in | 11.5 cm (closed)
- 9.6 oz | 272.15 g

# www.captainmarine.it

Find your nearest CMS

MM LTH LE831124

Supertool 300 Black

 25-year Warranty All Locking Blades and Tools Comfort-sculpted Handles w/ Cutouts for Access with • Leather or Nylon Sheath

MM LTH 830165LE

MM LTH 830166LE Surge Nylon Sheat

Surge Leather Sheat