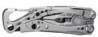

### 🕡 LEATHERMAN

**SKELETOOL** 

www.mansuetomarine.it

#### Tools

- 420HC Stainless Steel Clip Point Combo Straight/
- Serrated Knife Needlenose Pliers Regular Pliers
- Wire Cutters
- Hard-wire Cutters
- Large Bit Driver Bottle Opener .
- •
- Carabiner Clip INCLUDED BITS: Phillips #1 and #2 Bit, Screwdriver 3/16" and 1/4" Bit

#### Features

- Stainless Steel with 6061-T6 Aluminum Handle Insert
- Stainless Steel body
- Outside-accessible Blade for One-handed Opening All Locking Blades and Tools Removable Pocket Clip

- Nylon Sheath Sold
- Separately 25-year Warranty
- Measurements
- 4 in | 10 cm (closed)
- 5.0 oz | 142 g
- 2.6 in | 6.60 cm (blade length)

#### MM LTH 830731LE

MM LTH LE830956